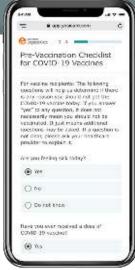

### **For Patients**

quickly and easily self-

Patients complete their vaccination forms from their

Patients arrive to their scheduled appointment completed, dramatically reducing wait times and long lines.

### **For Providers**

are available.

**Collect Vaccine** Screenings

email. (No app required!)

Remind, Confirm & Cancel **Appointments** 

appointment confirmations, cancellations through a

instructions regarding their an automatic 2nd dose appointment reminder 21