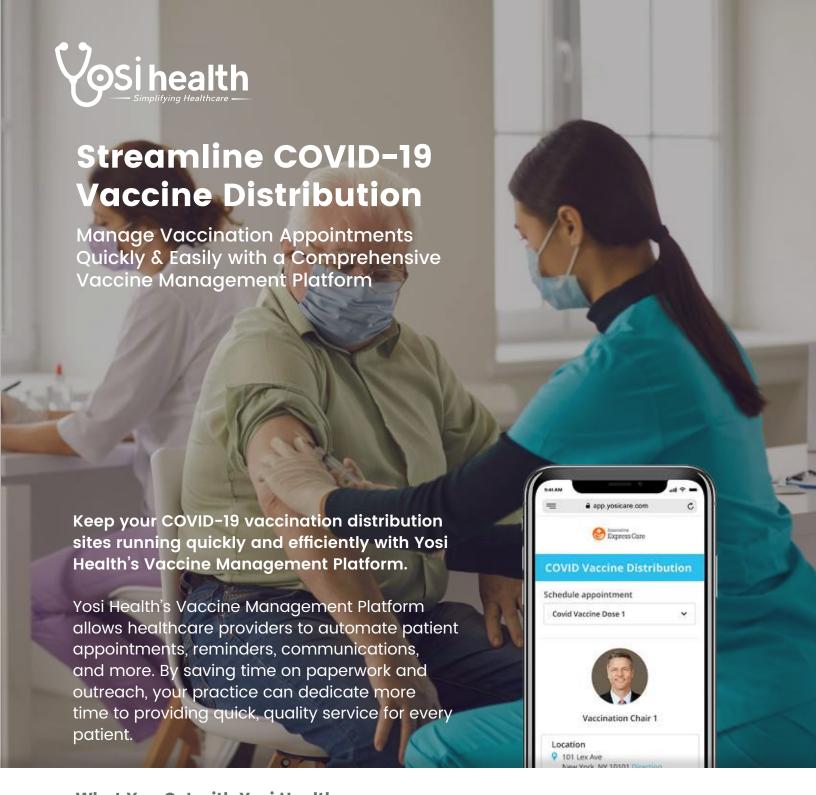

# **How It Works**

Yosi Health's Vaccine Management Platform is designed to improve both the patient and provider experience. Here's how this exclusive vaccination distribution platform helps everyone involved.

### **For Patients**

quickly and easily self-

Patients complete their vaccination forms from their

Patients arrive to their scheduled appointment completed, dramatically reducing wait times and long lines.

### **For Providers**

are available.

**Collect Vaccine** Screenings

email. (No app required!)

Remind, Confirm & Cancel **Appointments** 

appointment confirmations, cancellations through a

instructions regarding their an automatic 2nd dose appointment reminder 21