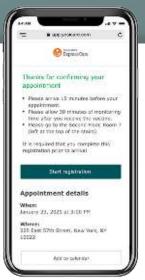

### **For Patients**

quickly and easily self-

Patients complete their vaccination forms from their

Patients arrive to their scheduled appointment completed, dramatically reducing wait times and long lines.

After their vaccination, patients receive specific automatic appointment reminder for their 2nd dose either 21 or 28 days later.